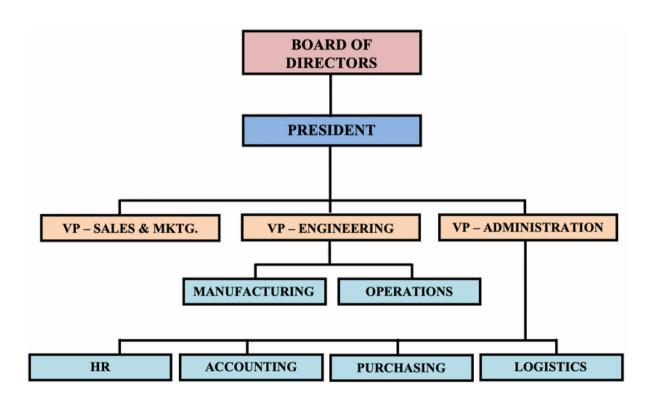

# ORGANIZATIONAL CHART

| NO. | CLIENT & WORK DESCRIPTION                                                                                                                                                                                                                                                                                                                                                                   | AMOUNT IN PESOS           | STATUS                 |
|-----|---------------------------------------------------------------------------------------------------------------------------------------------------------------------------------------------------------------------------------------------------------------------------------------------------------------------------------------------------------------------------------------------|---------------------------|------------------------|
| 1.  | 53 BENITEZ CONDO. CORPORATION Benitez, Quezon City Mr. Jason Valerio (02) 519-9791  PREVENTIVE BUILDING MAINTENANCE Preventive maintenance of all building engineering facilities such as centralized air-con units, pumps, fans and blowers and various carpentry and plumbing works and building management system including fire pumps and fire sprinkler.                               | 1,854,239.88<br>Per year  | ON-GOING<br>SINCE 2016 |
| 2.  | CULTURAL CENTER OF THE PHILIPPINES (CCP) Roxas Blvd, Pasay City Engr. Debbie Ponteras (02) 832-5117  PREVENTIVE BUILDING MAINTENANCE Preventive maintenance of all building engineering facilities such as chiller, centralized air-con units, pumps, fans and blowers and various carpentry and plumbing works, fire pumps and fire sprinkler, drainage and sewage pumps.                  | 10,200,123.00<br>Per year | ON-GOING<br>Since 1997 |
| 3.  | D.B. INTERNATIONAL SALES & SERVICES, INC. Lt. Artiaga St, San Juan Ms. Marissa Paragas (02) 723-4461  SUPPLY AND DELIVERY OF VENTILATION EQUIPMENT FOR SM MPLACE SOUTH TRAINGLEPROJECT Scope of work includes supply of six (6) units various fresh air and exhaust fans and blowers ranging from 7.5Hp to 15Hp                                                                             | 1,000,000.00              | COMPLETED              |
| 4.  | DOUBLE DRAGON PROPERTIES CORPORATION Macapagal Ave., Pasay City Engr. Alex Vergara (02)856-7111  PREVENTIVE BUILDING MAINTENANCE Preventive maintenance of all building engineering facilities such as chiller, centralized air-con units, pumps, fans and blowers and various carpentry and plumbing works, fire pumps and fire sprinkler, drainage and sewage pumps.                      | 10,854,239.88<br>Per year | ON-GOING<br>SINCE 2016 |
| 5.  | ASALUS CORPORATION Skyland Plaza Condo., Senator Gil Puyat Ave., Makati City, Mr. Chi Enriquez 09175949871  SUPPLY AND INSTALLATION OF AIRCONDITIONING SYSTEM AND EXHAUST SYSTEM AT INTELLICARE CALAMBA LAGUNA Supply and installation of various air-conditioning units split type from 1Hp to 5Tr complete with drain pumps. Supply and installation of exhaust blower with exhaust duct. | 9,409,857.00              | COMPLETED              |